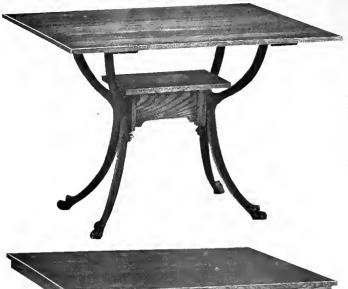

## Special Table List Showing

Restaurant, Cafe and Buffet
Tables, Ice-Cream Parlor and
Hotel Dining Room Tables

If the size you require, is not listed, let us know. We will gladly quote you price on any special size you may need. We are especially well equipped to handle this business, and can give you prompt service.

Bedroom, Dining Room and Library Furniture

Plain Oak Top

36x36 9.00 30x42 - 10.00

42x4211.00

Quartered Oak Top

36x3610.50 30x42- 11.50

42x4213.00